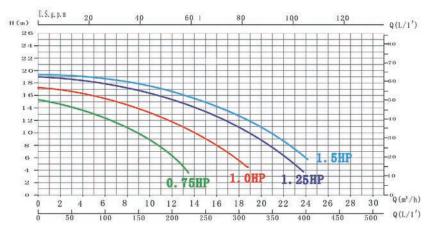

## PRODUCT INFORMATION

| 220-240V/50Hz | Model   | <b>Connection Size</b> | Max Flow (m3/h) | Head (m) | Power (W) | Current (A) |
|---------------|---------|------------------------|-----------------|----------|-----------|-------------|
| 0.75hp        | NPP550  | 1.5"/40mm pipe         | 13.5            | 16.5     | 550       | 2.5         |
| 1.0hp         | NPP750  | 1.5"/40mm pipe         | 18.8            | 17.0     | 750       | 4.3         |
| 1.25hp        | NPP1100 | 1.5"/40mm pipe         | 23.8            | 18.8     | 900       | 5.4         |
| 1.5hp         | NPP1500 | 1.5"/40mm pipe         | 24.2            | 19.2     | 1100      | 6.2         |