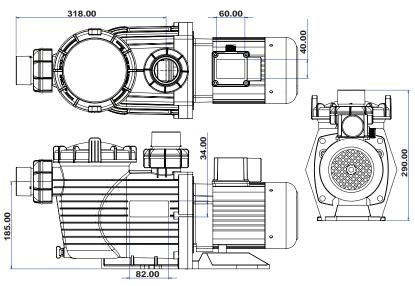

Class B                 |  |  |
| Voltage          | 220V - 240V             |  |  |
| Frequency        | 50Hz                    |  |  |

| MATERIALS            |                       |  |  |  |
|----------------------|-----------------------|--|--|--|
| Pump body            | ABS+ 15% Glass Filled |  |  |  |
| Impeller             | PC+20% Glass Filled   |  |  |  |
| Motor shaft          | SS316                 |  |  |  |
| 0-ring               | Nitrile               |  |  |  |
| Barrel unions        | PVC+20%ABS            |  |  |  |
| Seal bellows         | EPDM                  |  |  |  |
| Seal stationary face | SiC                   |  |  |  |
| Seal rotating face   | Carbon                |  |  |  |
| Seal spring          | SS316                 |  |  |  |

# PRODUCT DIMENSIONS



# AVAILABLE FROM YOUR LOCAL POOL PRO STOCKIST



PUMPS | FILTERS | CHLORINATORS | CLEANERS | ACCESSORIES | CHEMICALS | SPA PRODUCTS | MAINTENANCE PRODUCTS | SPARE PARTS