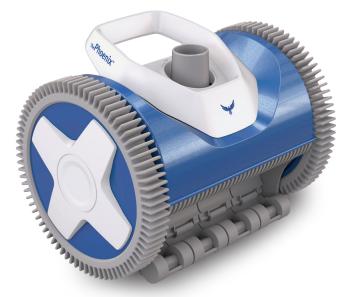

## The Phoenix<sup>®</sup>2X

SUCTION CLEANERS

Total System: Pumps | Filters | Heating | Cleaners | Sanitisation | Automation | Lighting | White Goods

Equipped with patented V-Flex<sup>®</sup> variable vane turbine technology, The Phoenix<sup>™</sup> easily picks up larger dirt and debris while virtually eliminating clogs.

| MODEL DESCRIPTION:                    |                                                |
|---------------------------------------|------------------------------------------------|
| Phoenix 2-Wheel Drive Suction Cleaner | PES22CSTHBA                                    |
| FEATURE                               | PHOENIX 2X                                     |
| Hose Length                           | 10m                                            |
| Pool Size                             | 4.7m X 9.5m                                    |
| Pool Surface                          | Concrete, Vinyl,<br>Fiberglass,* Tile,* Pebble |
| Minimum Pump Size                     | 132L/min                                       |
| Drive<br>Sequence                     | 2.4m to 3m                                     |