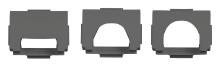

#### Optimal suction at almost any flow.

Three easily interchangeable throats improve suction performance at lower flow and allow larger debris to pass. As such, Phoenix is ideal for use with variable-speed pumps.

Medium throat

(default throat)

Small throat

Large throat