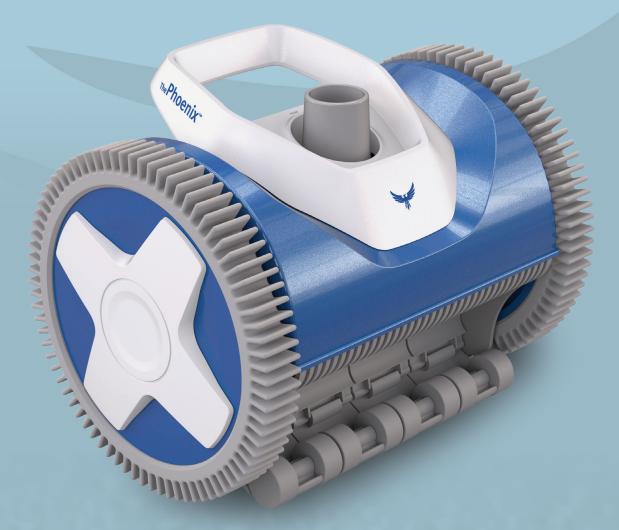

# The **Phoenix**

Unstoppable suction power, all pool terrain.

### Robust design built for a reliable clean.

#### Expertly navigates any surface\*.

Patented robust tyre treads provide superior climbing power and obstacle maneuverability - especially main drains.

#### Maintains constant suction.

Phoenix's patented adjustable roller skirt maintains optimal suction on uneven surfaces.

\* Wall climbing capability and pool coverage may be affected by specific pool shapes and surfaces. The cleaner may not climb the wall under certain conditions.

Equipped with patented V-Flex<sup>®</sup> variable vane turbine technology, The Phoenix<sup>™</sup> easily picks up larger dirt and debris while virtually eliminating clogs.

| MODEL DESCRIPTION:                    |                                                |
|---------------------------------------|------------------------------------------------|
| Phoenix 2-Wheel Drive Suction Cleaner | PES22CSTHBA                                    |
| FEATURE                               | PHOENIX 2X                                     |
| Hose Length                           | 10m                                            |
| Pool Size                             | 4.7m X 9.5m                                    |
| Pool Surface                          | Concrete, Vinyl,<br>Fiberglass,* Tile,* Pebble |
| Minimum Pump Size                     | 132L/min                                       |
| Drive<br>Sequence                     | 2.4m to 3m                                     |